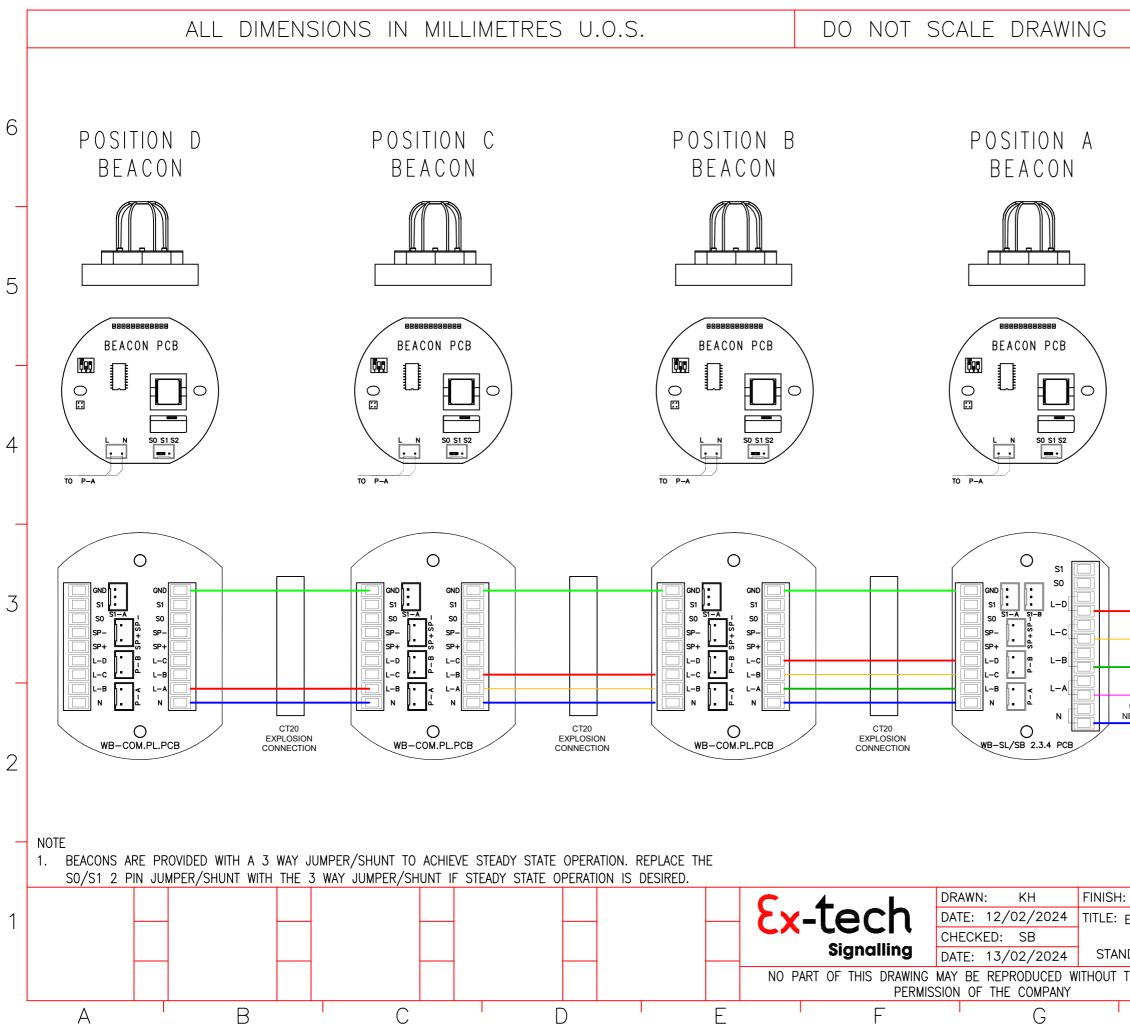

## IF IN DOUBT – ASK

## WIRING AND FUNCTION

FOR DC POWER SUPPLY: "L" EQUAL "B+" , "N" EQUAL "0"

APPLY POWER SUPPLY: AC 100~230V OR DC 12V~48V TO "L"&"N"

CONNECT SW-A TO START BEACON IN POSITION A

CONNECT SW-B TO START BEACON IN POSITION B

CONNECT SW-C TO START BEACON IN POSITION C

CONNECT SW-D TO START BEACON IN POSITION D

TO ADJUST THE BEACON FLASHING FREQUENCY, PLEASE REFER TO THE INSTRUCTIONS IN THE PRODUCT TECHNICAL MANUAL.

DO NOT SUPPLY AC OR DC POWER TO S0 /S1/ S2

| SW-D                                                                                              |                                                                                                                                                             |        |                    |        |       |   |
|---------------------------------------------------------------------------------------------------|-------------------------------------------------------------------------------------------------------------------------------------------------------------|--------|--------------------|--------|-------|---|
| SW-B<br>SW-A                                                                                      | Cable Selection<br>Please select suitable size cable<br>according to the distance between control                                                           |        |                    |        |       |   |
| NEUTRAL                                                                                           | room & the terminals and the quantity of<br>equipments used.<br>Normal size for AC power supply cable<br>& N is 1.5mm <sup>2</sup> . Normal size for DC pow |        |                    |        |       |   |
|                                                                                                   | supply cable L & N 2.5 mm <sup>2</sup> .<br>Please select the quantity of control cables (2 to 7) according to the actual                                   |        |                    |        |       |   |
|                                                                                                   | requirement. Normal size for control cable is 1mm <sup>2</sup> .                                                                                            |        |                    |        |       |   |
| : AS PARTS                                                                                        |                                                                                                                                                             |        | MATERIAL: AS PARTS |        |       |   |
| EX-TECH WIRING DIAGRAM SL125/SL150<br>C40 BC-BC-BC-BC<br>IDARD WIRING NOT RESISTOR(S) NO DIODE(S) |                                                                                                                                                             |        |                    |        |       |   |
| THE WRITTEN S                                                                                     |                                                                                                                                                             | 00/121 | e@a3<br>S          | DWG NG | 12/A3 | 2 |